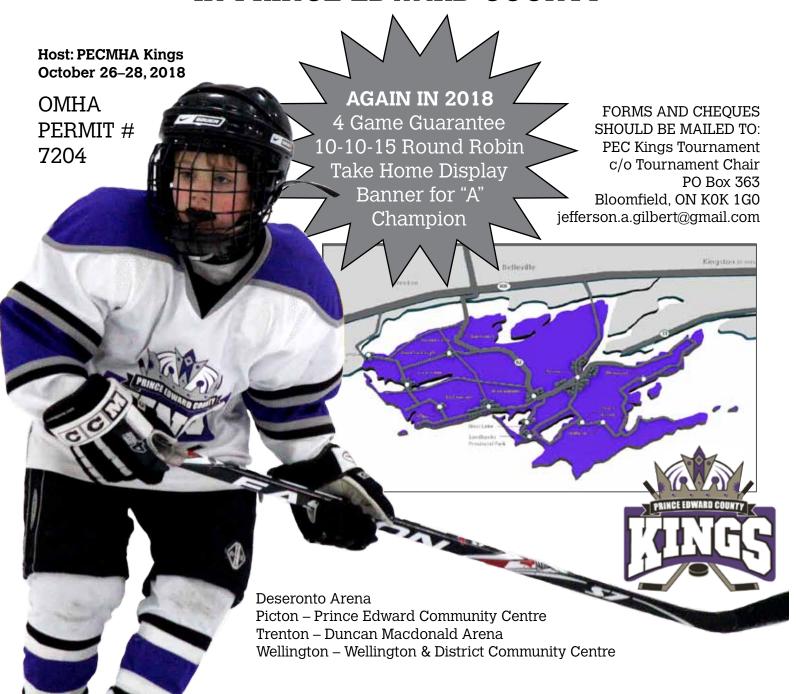

# WELCOME TO THE 9TH ANNUAL

# REP HOCKEY TOURNAMENT (BB - DD) IN PRINCE EDWARD COUNTY

October 26-28, 2018

The Prince Edward County Kings invite you to participate in the Ninth Annual "Recharge With Milk" Autumn Tournament – becoming known as simply The Milk Tournament. The dates are October 26–28 in beautiful Prince Edward County, Ontario with games in Wellington, Picton and nearby Deseronto. Our Tournament will host Novice through Midget divisions, BB through DD.

The tournament fee is \$1,000. The goal is six to eight teams per division. The following are features of this event:

- 4 game guarantee.
- · No "Gate" Fees
- · Milk, from sponsor, after each game
- · MVP Medals for all Novice to Peewee games.
- A Take home Display Banner for Divisional Champions
- Individual Champions and Finalists will receive a custom miniature banner
- Each Novice to Bantam player will receive a souvenir memento.
- Each team will be assigned a local team host to assist with any local arrangements

# Host: Prince Edward County Minor Hockey

FORMS & CHEQUE (payable to PECMHA) SHOULD BE MAILED TO:

PEC Kings TOURNAMENT c/o Tournament Chair, PO Box 363 Bloomfield, ON KOK 1G0 jefferson.a.gilbert@gmail.com